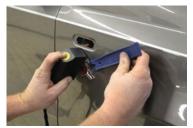

### Heat Block (3411)

Window removal

Paint removal

Trim removal

Structural heating

Heat Pen (3401) Small Heat Pen (3402) VS Pen (3403)

Large soft dents

Small soft dents