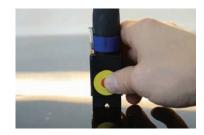

### Small Heat Pen T (3670)

Small Soft Dents
Dent Reduction
Shrinking and hardening of metal
Dent removal with V opening
Improved accuracy and positioning
Vibrating Tool
(Only for T-Hotbox)