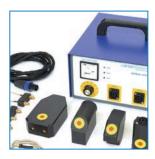

#### Hotbox Full Set (3100)

Hotbox Business (3200)

Hotbox
Heat Pen
Small Heat Pen
Heat Block
C Block
Nut Releaser
with 4 Air Coils
Trolley
2 Wedges
Cable

Hotbox Heat Block C Block 2 Wedges Cable

### Hotbox Bodyshop (3300)

Hotbox PDR (3350)

Hotbox Heat Block Heat Pen Small Heat Pen 2 Wedges Cable

Hotbox Small Heat Pen VS Heat Pen Cable