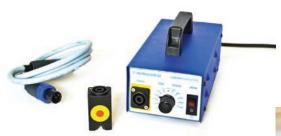

### Hotbox - Induction

Modern repair system

**Hotbox** 



**T-Hotbox** 



**Tools** 



Sets



**Single Parts** 



Induction heating has multiple applications in any area.

### Hotbox Sets

#### Hotbox Full Set (3100)



Hotbox Business (3200)

Hotbox
Heat Pen
Small Heat Pen
Heat Block
C Block
Nut Releaser
with 4 Air Coils
Trolley
2 Wedges
Cable



Hotbox Heat Block C Block 2 Wedges Cable

### Hotbox Bodyshop (3300)

Hotbox PDR (3350)



Hotbox Heat Block Heat Pen Small Heat Pen 2 Wedges Cable



Hotbox Small Heat Pen VS Heat Pen Cable

## T - Hotbox Sets

### T - Hotbox PDR (3650)



T - Hotbox Small Heat Pen T Knock down Cable









### T - Hotbox Mech (3600)





T - Hotbox C Block T Cable

# The difference

#### Hotbox

Multiple selection of tools and easily exchangeable



Easy set up and application

Precise control and heating power reading



#### T-Hotbox

Controllable time setting

Controllable power setting

Portable handheld unit





### Release tools

#### C Block (3421)







Steering joint nuts





Brake line

General bolts

### Nut Releaser Set (3431)





Exchangeable Coils:
Medium M16 straight
Medium M16 forward
Small M8 straight
Flex Coil



Flex Coil for pipes

Additional coils are available

### Removal tools

### Heat Block (3411)







Window removal

Paint removal





Trim removal

Structural heating

Heat Pen (3401) Small Heat Pen (340