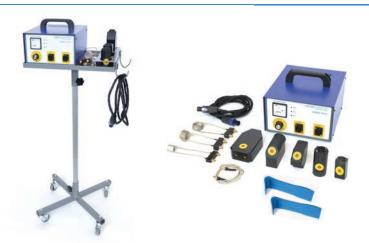

### Hotbox - Induction

Modern repair system

**Hotbox** 

**T-Hotbox** 

**Tools** 

Sets

**Single Parts** 

Induction heating has multiple applications in any area.

### Hotbox Sets

#### Hotbox Full Set (3100)

Hotbox Business (3200)

Hotbox
Heat Pen
Small Heat Pen
Heat Block
C Block
Nut Releaser
with 4 Air Coils
Trolley
2 Wedges
Cable

Hotbox Heat Block C Block 2 Wedges Cable

### Hotbox Bodyshop (3300)

Hotbox PDR (3350)

Hotbox Heat Block Heat Pen Small Heat Pen 2 Wedges Cable

Hotbox Small Heat Pen VS Heat Pen Cable