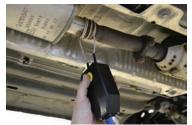

es Cable

### Hotbox Bodyshop (3300)

Hotbox PDR (3350)



Hotbox Heat Block Heat Pen Small Heat Pen 2 Wedges Cable



Hotbox Small Heat Pen VS Heat Pen Cable

## T - Hotbox Sets

### T - Hotbox PDR (3650)



T - Hotbox Small Heat Pen T Knock down Cable









### T - Hotbox Mech (3600)





T - Hotbox C Block T Cable

# The difference

#### Hotbox

Multiple selection of tools and easily exchangeable



Easy set up and application

Precise control and heating power reading



#### T-Hotbox

Controllable time setting

Controllable power setting

Portable handheld unit





### Release tools

#### C Block (3421)







Steering joint nuts





Brake line

General bolts

### Nut Releaser Set (3431)





Exchangeable Coils:
Medium M16 straight
Medium M16 forward
Small M8 straight
Flex Coil



Flex Coil for pipes

Additional coils are available

### Removal tools

### Heat Block (3411)







Window removal

Paint removal





Trim removal

Structural heating

Heat Pen (3401) Small Heat Pen (3402) VS Pen (3403)









Large soft dents



Small soft dents



Very small soft dents

### Removal tools

#### Heat Pad (3461)







Sticker and foil removal



Replaceable Pad Cover (3462)

### Small Heat Pen T (3670)







Small Soft Dents
Dent Reduction
Shrinking and hardening of metal
Dent removal with V opening
Improved accuracy and positioning
Vibrating Tool
(Only for T-Hotbox)

# Hotbox Spare Parts

| Part            | Part no. |     | Part             | Part no. |    |
|-----------------|----------|-----|------------------|----------|----|
| Heat Pen        | 3401     |