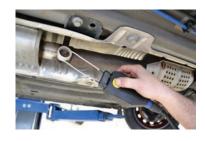

### Heat Block (3411)

Window removal

Paint removal

Trim removal

Structural heating

Heat Pen (3401) Small Heat Pen (3402) VS Pen (3403)

Large soft dents

Small soft dents