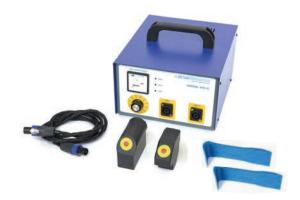

### Hotbox Bodyshop (3300)

Hotbox PDR (3350)

Hotbox Heat Block Heat Pen Small Heat Pen 2 Wedges Cable

Hotbox Small Heat Pen VS Heat Pen Cable