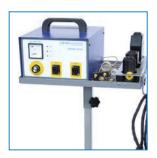

#### Hotbox Full Set (3100)

Hotbox Business (3200)

Hotbox
Heat Pen
Small Heat Pen
Heat Block
C Block
Nut Releaser
with 4 Air Coils
Trolley
2 Wedges
Cable

Hotbox Heat Block C Block 2 Wedges Cable

### Hotbox Bodyshop (3300)

Hotbox PDR (3350)

Hotbox Heat Block Heat Pen Small Heat Pen 2 Wedges Cable

Hotbox Small Heat Pen VS Heat Pen Cable