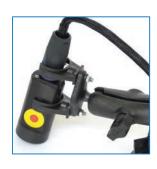

#### C Block (3421)

Steering joint nuts

Brake line

General bolts

### Nut Releaser Set (3431)

Exchangeable Coils:
Medium M16 straight
Medium M16 forward
Small M8 straight
Flex Coil

Flex Coil for pipes

Additional coils are available