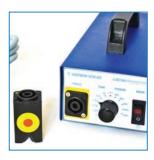

### T - Hotbox Mech (3600)

T - Hotbox C Block T Cable

#### T-Hotbox

Controllable time setting

Controllable power setting

Portable handheld unit