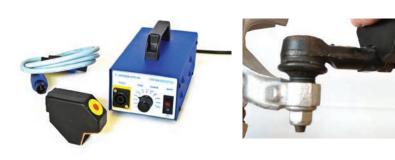

#### C Block (3421)

Steering joint nuts

Brake line

General bolts

### Nut Releaser Set (3431)

Exchangeable Coils:
Medium M16 straight
Medium M16 forward
Small M8 straight
Flex Coil

Flex Coil for pipes

Additional coils are available