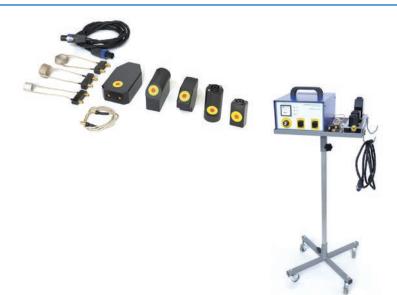

#### Hotbox Full Set (3100)

Hotbox Business (3200)

Hotbox
Heat Pen
Small Heat Pen
Heat Block
C Block
Nut Releaser
with 4 Air Coils
Trolley
2 Wedges
Cable

Hotbox Heat Block C Block 2 Wedges Cable

### Hotbox Bodyshop (3300)

Hotbox PDR (3350)

Hotbox Heat Block Heat Pen Small Heat Pen 2 Wedges Cable

Hotbox Small Heat Pen VS Heat Pen Cable

### Nut Releaser Set (3431)

Exchangeable Coils:
Medium M16 straight
Medium M16 forward
Small M8 straight
Flex Coil

Flex Coil for pipes

Additional coils are available