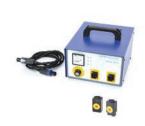

#### C Block (3421)

Steering joint nuts

Brake line

General bolts

### Nut Releaser Set (3431)

Exchangeable Coils:
Medium M16 straight
Medium M16 forward
Small M8 straight
Flex Coil

Flex Coil for pipes

Additional coils are available