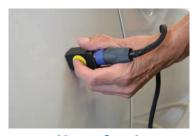

### Small Heat Pen T (3670)

Small Soft Dents
Dent Reduction
Shrinking and hardening of metal
Dent removal with V opening
Improved accuracy and positioning
Vibrating Tool
(Only for T-Hotbox)