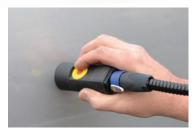

### Small Heat Pen T (3670)

Small Soft Dents
Dent Reduction
Shrinking and hardening of metal
Dent removal with V opening
Improved accuracy and positioning
Vibrating Tool
(Only for T-Hotbox)