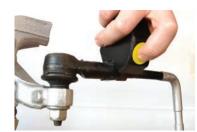

Set (3100)



Hotbox Business (3200)

Hotbox
Heat Pen
Small Heat Pen
Heat Block
C Block
Nut Releaser
with 4 Air Coils
Trolley
2 Wedges
Cable



Hotbox Heat Block C Block 2 Wedges Cable

### Hotbox Bodyshop (3300)

Hotbox PDR (3350)



Hotbox Heat Block Heat Pen Small Heat Pen 2 Wedges Cable



Hotbox Small Heat Pen VS Heat Pen Cable

## T - Hotbox Sets

### T - Hotbox PDR (3650)



T - Hotbox Small Heat Pen T Knock down Cable









### T - Hotbox Mech (3600)





T - Hotbox C Block T Cable

# The difference

#### Hotbox

Multiple selection of tools and easily exchangeable



Easy set up and application

Precise control and heating power reading



#### T-Hotbox

Controllable time setting

Controllable power setting

Portable handheld unit





### Release tools

#### C Block (3421)







Steering joint nuts





Brake line

General bolts

### Nut Releaser Set (3431)





Exchangeable Coils:
Medium M16 straight
Medium M16 forward
Small M8 straight
Flex Coil



Flex Coil for pipes

Additional coils are available

### Removal tools

### Heat Block (3411)







Window removal

Paint removal





Trim removal

Structural heating

Heat Pen (3401) Small Heat Pen (3402) VS Pen (3403)









Large soft dents



Small soft dents



Very small soft dents

### Removal tools

#### Heat Pad (3461)







Sticker and foil removal



Replaceable Pad Cover (3462)

### Small Heat Pen T (3670)







Small Soft Dents
Dent Reduction
Shrinking and hardening of metal
Dent removal with V opening
Improved accuracy and positioning
Vibrating Tool
(Only for T-Hotbox)

# Hotbox Spare Parts

|