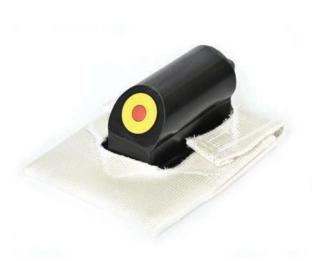

ce

#### Hotbox

Multiple selection of tools and easily exchangeable



Easy set up and application

Precise control and heating power reading



#### T-Hotbox

Controllable time setting

Controllable power setting

Portable handheld unit





### Release tools

#### C Block (3421)







Steering joint nuts





Brake line

General bolts

### Nut Releaser Set (3431)





Exchangeable Coils:
Medium M16 straight
Medium M16 forward
Small M8 straight
Flex Coil



Flex Coil for pipes

Additional coils are available

### Removal tools

### Heat Block (3411)







Window removal

Paint removal





Trim removal

Structural heating

Heat Pen (3401) Small Heat Pen (3402) VS Pen (3403)









Large soft dents



Small soft dents



Very small soft dents

### Removal tools

#### Heat Pad (3461)







Sticker and foil removal



Replaceable Pad Cover (3462)

### Small Heat Pen T (3670)







Small Soft Dents
Dent Reduction
Shrinking and hardening of metal
Dent removal with V opening
Improved accuracy and positioning
Vibrating Tool
(Only for T-Hotbox)

# Hotbox Spare Parts

| Part            | Part no. |     | Part             | Part no. |    |
|-----------------|----------|-----|------------------|----------|----|
| Heat Pen        | 3401     |     | Air Coil M 22 F  | 3455     |    |
| Small Heat Pen  | 3402     |     | Air Coil M 30 F  | 3456     |    |
| VS Pen          | 3403     |     | Flex Coil        | 3454     | D  |
| Heat Block      | 3411     |     | Cable            | 3441     | 9  |
| C Block         | 3421     |     | Trolley          | 3481     | I  |
| Nut Releas